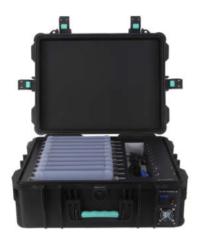

## Highlights

- Integrated USB-C charging module with LED display and an output of max 2.4A
- Space for up to 10 devices with extra accessory compartment and temperature-controlled ventilation system
- Robust, lockable design with energy-efficient timer and option to charge when case is closed

### Key data

| -                 |                                                                                                                                                                                         |                                                                                                                            |                                                                                                                                                              |
|-------------------|-----------------------------------------------------------------------------------------------------------------------------------------------------------------------------------------|----------------------------------------------------------------------------------------------------------------------------|--------------------------------------------------------------------------------------------------------------------------------------------------------------|
| Colour            | Black                                                                                                                                                                                   | Switch (outside)                                                                                                           | ON/OFF (central power supply)                                                                                                                                |
| Materials         | Polypropylene, Polyurethan (PU)                                                                                                                                                         | Ports (outside)                                                                                                            | PowerCon slot                                                                                                                                                |
| Dimension         | 550 x 440 x 240 mm                                                                                                                                                                      | Ports (inside)                                                                                                             | USB-C (2.0) with LED display                                                                                                                                 |
| Item weight gross | 9.35 KG                                                                                                                                                                                 | Built-in Fuses                                                                                                             | Protection from overheating,                                                                                                                                 |
| Item weight net   | 8.75 KG                                                                                                                                                                                 |                                                                                                                            | Protection from overload, Surge                                                                                                                              |
| Connections       | USB-C                                                                                                                                                                                   |                                                                                                                            | protection                                                                                                                                                   |
| Power Data        | 90-264 V; 50/60 Hz; max. 2.4 A per Port<br>smart ventilation system<br>3 sturdy external handles, telescopic<br>handle, 2 castors<br>4 snap locks (optionally lockable with<br>padlock) | Lockable with padlock                                                                                                      | Yes                                                                                                                                                          |
| Ventilation       |                                                                                                                                                                                         | Dimensions other<br>storage compartments                                                                                   | 1 × storage compartment (e.g. for cables) 310×64x75 mm incl. cut-out                                                                                         |
| Mobility Features |                                                                                                                                                                                         |                                                                                                                            | Apple TV: 104×40×30 mm                                                                                                                                       |
| Locking System    |                                                                                                                                                                                         | Dimensions tablet<br>storage compartments                                                                                  | 10 × tablet storage compartments:<br>280 × 27 × 193 mm                                                                                                       |
|                   |                                                                                                                                                                                         | Packaging type                                                                                                             | Export Carton                                                                                                                                                |
|                   |                                                                                                                                                                                         | Country of origin                                                                                                          | China                                                                                                                                                        |
|                   |                                                                                                                                                                                         | Certifications                                                                                                             | CE, RoHS                                                                                                                                                     |
|                   |                                                                                                                                                                                         | Warranty                                                                                                                   | 12 Months                                                                                                                                                    |
| Mobility Features | 3 sturdy external handles, telescopic<br>handle, 2 castors<br>4 snap locks (optionally lockable with                                                                                    | storage compartments<br>Dimensions tablet<br>storage compartments<br>Packaging type<br>Country of origin<br>Certifications | cables) 310×64x75 mm incl. cut-out<br>Apple TV: 104×40×30 mm<br>10 × tablet storage compartments:<br>280 × 27 × 193 mm<br>Export Carton<br>China<br>CE, RoHS |