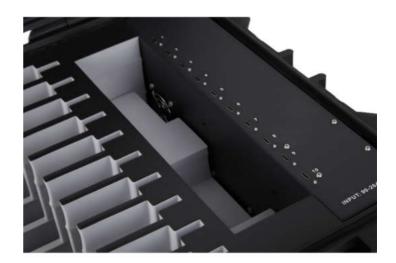

## Highlights

- Integrated USB-C charging module with LED display and an output of max 2.4A
- Space for up to 10 devices with extra accessory compartment and temperature-controlled ventilation system
- Robust, lockable design with energy-efficient timer and option to charge when case is closed

### Key data

| -                 |                                                                                                                                                                                         |                                                                                                                            |                                                                                                                                                              |
|-------------------|-----------------------------------------------------------------------------------------------------------------------------------------------------------------------------------------|----------------------------------------------------------------------------------------------------------------------------|--------------------------------------------------------------------------------------------------------------------------------------------------------------|
| Colour            | Black                                                                                                                                                                                   | Switch (outside)                                                                                                           | ON/OFF (central power supply)                                                                                                                                |
| Materials         | Polypropylene, Polyurethan (PU)                                                                                                                                                         | Ports (outside)                                                                                                            | PowerCon slot                                                                                                                                                |
| Dimension         | 550 x 440 x 240 mm                                                                                                                                                                      | Ports (inside)                                                                                                             | USB-C (2.0) with LED display                                                                                                                                 |
| Item weight gross | 9.35 KG                                                                                                                                                                                 | Built-in Fuses                                                                                                             | Protection from overheating,                                                                                                                                 |
| Item weight net   | 8.75 KG                                                                                                                                                                                 |                                                                                                                            | Protection from overload, Surge                                                                                                                              |
| Connections       | USB-C                                                                                                                                                                                   |                                                                                                                            | protection                                                                                                                                                   |
| Power Data        | 90-264 V; 50/60 Hz; max. 2.4 A per Port<br>smart ventilation system<br>3 sturdy external handles, telescopic<br>handle, 2 castors<br>4 snap locks (optionally lockable with<br>padlock) | Lockable with padlock                                                                                                      | Yes                                                                                                                                                          |
| Ventilation       |                                                                                                                                                                                         | Dimensions other<br>storage compartments                                                                                   | 1 × storage compartment (e.g. for cables) 310×64x75 mm incl. cut-out                                                                                         |
| Mobility Features |                                                                                                                                                                                         |                                                                                                                            | Apple TV: 104×40×30 mm                                                                                                                                       |
| Locking System    |                                                                                                                                                                                         | Dimensions tablet<br>storage compartments                                                                                  | 10 × tablet storage compartments:<br>280 × 27 × 193 mm                                                                                                       |
|                   |                                                                                                                                                                                         | Packaging type                                                                                                             | Export Carton                                                                                                                                                |
|                   |                                                                                                                                                                                         | Country of origin                                                                                                          | China                                                                                                                                                        |
|                   |                                                                                                                                                                                         | Certifications                                                                                                             | CE, RoHS                                                                                                                                                     |
|                   |                                                                                                                                                                                         | Warranty                                                                                                                   | 12 Months                                                                                                                                                    |
| Mobility Features | 3 sturdy external handles, telescopic<br>handle, 2 castors<br>4 snap locks (optionally lockable with                                                                                    | storage compartments<br>Dimensions tablet<br>storage compartments<br>Packaging type<br>Country of origin<br>Certifications | cables) 310×64x75 mm incl. cut-out<br>Apple TV: 104×40×30 mm<br>10 × tablet storage compartments:<br>280 × 27 × 193 mm<br>Export Carton<br>China<br>CE, RoHS |