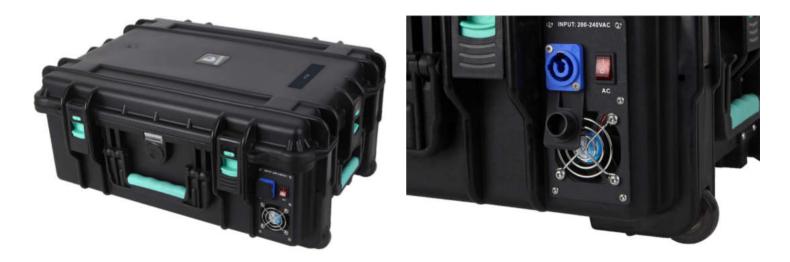

## Highlights

- Integrated USB-C charging module with LED display and an output of max 2.4A
- Space for up to 10 devices with extra accessory compartment and temperature-controlled ventilation system
- Robust, lockable design with energy-efficient timer and option to charge when case is closed

### Key data

| -                 |                                                                                                                                                                                         |                                                                                                                            |                                                                                                                                                              |
|-------------------|-----------------------------------------------------------------------------------------------------------------------------------------------------------------------------------------|----------------------------------------------------------------------------------------------------------------------------|--------------------------------------------------------------------------------------------------------------------------------------------------------------|
| Colour            | Black                                                                                                                                                                                   | Switch (outside)                                                                                                           | ON/OFF (central power supply)                                                                                                                                |
| Materials         | Polypropylene, Polyurethan (PU)                                                                                                                                                         | Ports (outside)                                                                                                            | PowerCon slot                                                                                                                                                |
| Dimension         | 550 x 440 x 240 mm                                                                                                                                                                      | Ports (inside)                                                                                                             | USB-C (2.0) with LED display                                                                                                                                 |
| Item weight gross | 9.35 KG                                                                                                                                                                                 | Built-in Fuses                                                                                                             | Protection from overheating,                                                                                                                                 |
| Item weight net   | 8.75 KG                                                                                                                                                                                 |                                                                                                                            | Protection from overload, Surge                                                                                                                              |
| Connections       | USB-C                                                                                                                                                                                   |                                                                                                                            | protection                                                                                                                                                   |
| Power Data        | 90-264 V; 50/60 Hz; max. 2.4 A per Port<br>smart ventilation system<br>3 sturdy external handles, telescopic<br>handle, 2 castors<br>4 snap locks (optionally lockable with<br>padlock) | Lockable with padlock                                                                                                      | Yes                                                                                                                                                          |
| Ventilation       |                                                                                                                                                                                         | Dimensions other<br>storage compartments                                                                                   | 1 × storage compartment (e.g. for cables) 310×64x75 mm incl. cut-out                                                                                         |
| Mobility Features |                                                                                                                                                                                         |                                                                                                                            | Apple TV: 104×40×30 mm                                                                                                                                       |
| Locking System    |                                                                                                                                                                                         | Dimensions tablet<br>storage compartments                                                                                  | 10 × tablet storage compartments:<br>280 × 27 × 193 mm                                                                                                       |
|                   |                                                                                                                                                                                         | Packaging type                                                                                                             | Export Carton                                                                                                                                                |
|                   |                                                                                                                                                                                         | Country of origin                                                                                                          | China                                                                                                                                                        |
|                   |                                                                                                                                                                                         | Certifications                                                                                                             | CE, RoHS                                                                                                                                                     |
|                   |                                                                                                                                                                                         | Warranty                                                                                                                   | 12 Months                                                                                                                                                    |
| Mobility Features | 3 sturdy external handles, telescopic<br>handle, 2 castors<br>4 snap locks (optionally lockable with                                                                                    | storage compartments<br>Dimensions tablet<br>storage compartments<br>Packaging type<br>Country of origin<br>Certifications | cables) 310×64x75 mm incl. cut-out<br>Apple TV: 104×40×30 mm<br>10 × tablet storage compartments:<br>280 × 27 × 193 mm<br>Export Carton<br>China<br>CE, RoHS |